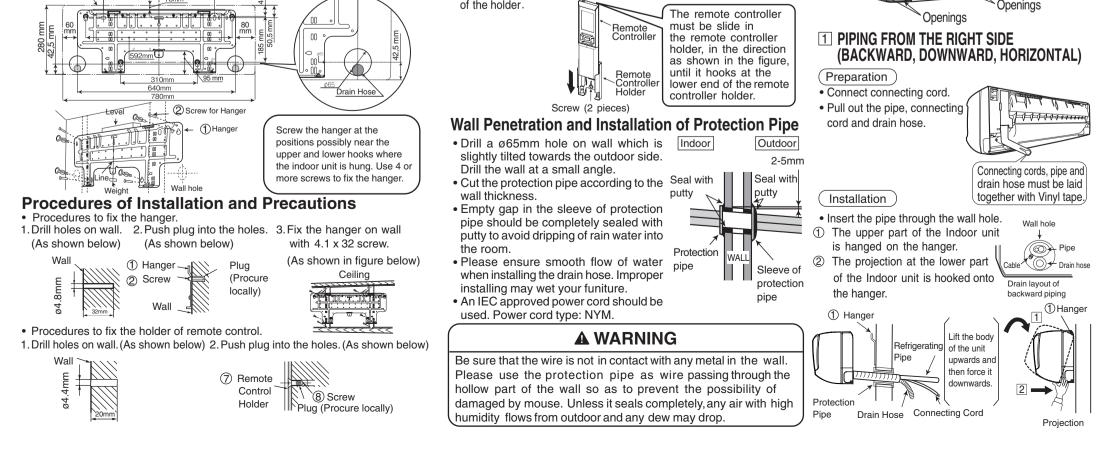

| <b>DEN</b> FOR SERVICE PEF                                                                                                                                                                                                                                                                                                                                                                                                                                                                                                                                                                                                                                                                                                                                                                                                                                                                                                                                                                                                                                                                                                                                                                                                                                                                                                                                                                                                                                                                                                                                                                                                                                                                                                                                                                                                                                                                                                                                                                                                                                                                                                       | RSONNEL ONLY                                                                                                                                                                                                                                                                                              |                                                                                                                                                                                                                                                                                                                                                                                                                                                                                                                                                                                                                                                                                                                                                                                                                                                                                                                                                                                                                                                                                                                                                                                                                                                                                                                                                                                                                                                                                                                                                                                                                                                                                                                                                                                                                                                                                                                                                                                                                                                                                                                                |
|----------------------------------------------------------------------------------------------------------------------------------------------------------------------------------------------------------------------------------------------------------------------------------------------------------------------------------------------------------------------------------------------------------------------------------------------------------------------------------------------------------------------------------------------------------------------------------------------------------------------------------------------------------------------------------------------------------------------------------------------------------------------------------------------------------------------------------------------------------------------------------------------------------------------------------------------------------------------------------------------------------------------------------------------------------------------------------------------------------------------------------------------------------------------------------------------------------------------------------------------------------------------------------------------------------------------------------------------------------------------------------------------------------------------------------------------------------------------------------------------------------------------------------------------------------------------------------------------------------------------------------------------------------------------------------------------------------------------------------------------------------------------------------------------------------------------------------------------------------------------------------------------------------------------------------------------------------------------------------------------------------------------------------------------------------------------------------------------------------------------------------|-----------------------------------------------------------------------------------------------------------------------------------------------------------------------------------------------------------------------------------------------------------------------------------------------------------|--------------------------------------------------------------------------------------------------------------------------------------------------------------------------------------------------------------------------------------------------------------------------------------------------------------------------------------------------------------------------------------------------------------------------------------------------------------------------------------------------------------------------------------------------------------------------------------------------------------------------------------------------------------------------------------------------------------------------------------------------------------------------------------------------------------------------------------------------------------------------------------------------------------------------------------------------------------------------------------------------------------------------------------------------------------------------------------------------------------------------------------------------------------------------------------------------------------------------------------------------------------------------------------------------------------------------------------------------------------------------------------------------------------------------------------------------------------------------------------------------------------------------------------------------------------------------------------------------------------------------------------------------------------------------------------------------------------------------------------------------------------------------------------------------------------------------------------------------------------------------------------------------------------------------------------------------------------------------------------------------------------------------------------------------------------------------------------------------------------------------------|
| HITACHI<br>INDOOR UNIT<br>INSTALLATION MANUAL                                                                                                                                                                                                                                                                                                                                                                                                                                                                                                                                                                                                                                                                                                                                                                                                                                                                                                                                                                                                                                                                                                                                                                                                                                                                                                                                                                                                                                                                                                                                                                                                                                                                                                                                                                                                                                                                                                                                                                                                                                                                                    | Carefully read through the procedures of proper<br>installation before starting installation work.<br>The sales agent should inform customers regarding<br>the correct operation of installation.<br><b>Tools Needed For Installation Work</b><br>Mark  is exclusive use tool for R410A) $\oplus \ominus$ | <ul> <li>A circuit breaker must be installed in the house distribution box for the direct connected power supply cables to the outdoor unit. In case of other installations a main switch with a contact gap or more than 3mm has to be installed. Without a circuit breaker, the danger of electric shock exists.</li> <li>Do not install the unit near a location where there is flammable gas. The outdoor unit may catch fire if flammable gas leaks around it.</li> <li>Please ensure smooth flow of water when installing the drain hose. Improper installing may wet your funiture.</li> </ul>                                                                                                                                                                                                                                                                                                                                                                                                                                                                                                                                                                                                                                                                                                                                                                                                                                                                                                                                                                                                                                                                                                                                                                                                                                                                                                                                                                                                                                                                                                                          |
| MODEL<br>RAK-15QPB<br>RAK-18RPB<br>RAK-25RPB                                                                                                                                                                                                                                                                                                                                                                                                                                                                                                                                                                                                                                                                                                                                                                                                                                                                                                                                                                                                                                                                                                                                                                                                                                                                                                                                                                                                                                                                                                                                                                                                                                                                                                                                                                                                                                                                                                                                                                                                                                                                                     | crewdriver • Measuring Tape • Knife•Saw<br>ø65mm PowerDrill •Hexagonal Wrench Key<br>∑4mm) • Wrench(14,17,19,22mm) ● Gas leakage<br>etector • PipeCutter • Putty • Vinyl Tape • Pliers •<br>lare Tool ● Vacuum Pump Adapter ●Manifold Valve<br>o Charge Hose ● Vacuum Pump                                | THE CHOICE OF MOUNTING SITE (Please note the following matters and obtain permission from customer before installation.) WARNING • The unit should be mounted at stable, non-vibratory location which can provide                                                                                                                                                                                                                                                                                                                                                                                                                                                                                                                                                                                                                                                                                                                                                                                                                                                                                                                                                                                                                                                                                                                                                                                                                                                                                                                                                                                                                                                                                                                                                                                                                                                                                                                                                                                                                                                                                                              |
| SAFETY PRECAUTION     Read the safety precautions carefully before operating the unit.                                                                                                                                                                                                                                                                                                                                                                                                                                                                                                                                                                                                                                                                                                                                                                                                                                                                                                                                                                                                                                                                                                                                                                                                                                                                                                                                                                                                                                                                                                                                                                                                                                                                                                                                                                                                                                                                                                                                                                                                                                           |                                                                                                                                                                                                                                                                                                           | full support to the unit.                                                                                                                                                                                                                                                                                                                                                                                                                                                                                                                                                                                                                                                                                                                                                                                                                                                                                                                                                                                                                                                                                                                                                                                                                                                                                                                                                                                                                                                                                                                                                                                                                                                                                                                                                                                                                                                                                                                                                                                                                                                                                                      |
| <ul> <li>The contents of this section are vital to ensure safety. Please p</li> <li>WARNING Incorrect methods of installation</li> <li>CAUTION Improper installation may resu</li> <li>Make sure to connect earth line.</li> <li>This sign in the figures indicates prohibition.</li> <li>Be sure that the unit operates in proper condition after installation. Exp<br/>the unit as described in the user's guide. Ask a customer to keep this</li> </ul>                                                                                                                                                                                                                                                                                                                                                                                                                                                                                                                                                                                                                                                                                                                                                                                                                                                                                                                                                                                                                                                                                                                                                                                                                                                                                                                                                                                                                                                                                                                                                                                                                                                                       | ay special attention to the following sign.<br>on may cause death or serious injury.<br>It in serious consequence.<br>plain to customer the proper operation and maintenance of                                                                                                                           | <ul> <li>No nearby heat source and no obstruction near the air outlet is allowed.</li> <li>The clearance distances from top, right and left are specified in figure below.</li> <li>The location must be convenient for water drainage and pipe connection with the Outdoor unit.</li> <li>To avoid interference from noise, please place the unit and its remote controller at least 1m from the radio and television.</li> <li>To avoid any error in signal transmission from the remote controller, please put the controller far away from high-frequency machines and high-power</li> </ul>                                                                                                                                                                                                                                                                                                                                                                                                                                                                                                                                                                                                                                                                                                                                                                                                                                                                                                                                                                                                                                                                                                                                                                                                                                                                                                                                                                                                                                                                                                                               |
|                                                                                                                                                                                                                                                                                                                                                                                                                                                                                                                                                                                                                                                                                                                                                                                                                                                                                                                                                                                                                                                                                                                                                                                                                                                                                                                                                                                                                                                                                                                                                                                                                                                                                                                                                                                                                                                                                                                                                                                                                                                                                                                                  |                                                                                                                                                                                                                                                                                                           | wireless systems.                                                                                                                                                                                                                                                                                                                                                                                                                                                                                                                                                                                                                                                                                                                                                                                                                                                                                                                                                                                                                                                                                                                                                                                                                                                                                                                                                                                                                                                                                                                                                                                                                                                                                                                                                                                                                                                                                                                                                                                                                                                                                                              |
| <ul> <li>Please request your sales agent or qualified technician to install your un<br/>installation work yourself.</li> <li>Please observe the installation stated in the installation manual during<br/>water leakage, electric shock and fire.</li> </ul>                                                                                                                                                                                                                                                                                                                                                                                                                                                                                                                                                                                                                                                                                                                                                                                                                                                                                                                                                                                                                                                                                                                                                                                                                                                                                                                                                                                                                                                                                                                                                                                                                                                                                                                                                                                                                                                                     |                                                                                                                                                                                                                                                                                                           | Figure showing the Installation of Indoor Unit.                                                                                                                                                                                                                                                                                                                                                                                                                                                                                                                                                                                                                                                                                                                                                                                                                                                                                                                                                                                                                                                                                                                                                                                                                                                                                                                                                                                                                                                                                                                                                                                                                                                                                                                                                                                                                                                                                                                                                                                                                                                                                |
| <ul> <li>Make sure that the units are mounted at locations which are able to provide collapse and impose danger.</li> <li>Observe the rules and regulations of the electrical installation and the with the electrical work. Use cables which are approved official in your of fire may occur due to the use of low quality wire or improper work.</li> </ul>                                                                                                                                                                                                                                                                                                                                                                                                                                                                                                                                                                                                                                                                                                                                                                                                                                                                                                                                                                                                                                                                                                                                                                                                                                                                                                                                                                                                                                                                                                                                                                                                                                                                                                                                                                    | e methods described in the installation manual when dealing<br>country. Be sure to use the specified circuit. A short circuit and                                                                                                                                                                         | seal any 50mm comments of the seal and the s |
| <ul> <li>Be sure to use the specified cables for connecting the indoor and outdoor conductors of the wire are inserted into the terminals to prevent the exterminal base. Improper insertion and loose contact may cause over-h</li> <li>Please use the specified components for installation work. Otherwise, for the specified components for installation work.</li> </ul>                                                                                                                                                                                                                                                                                                                                                                                                                                                                                                                                                                                                                                                                                                                                                                                                                                                                                                                                                                                                                                                                                                                                                                                                                                                                                                                                                                                                                                                                                                                                                                                                                                                                                                                                                    | ternal force is being applied to the connection section of the<br>eating and fire.                                                                                                                                                                                                                        | Screw for Hanger                                                                                                                                                                                                                                                                                                                                                                                                                                                                                                                                                                                                                                                                                                                                                                                                                                                                                                                                                                                                                                                                                                                                                                                                                                                                                                                                                                                                                                                                                                                                                                                                                                                                                                                                                                                                                                                                                                                                                                                                                                                                                                               |
| <ul> <li>stronger vibration may occur.</li> <li>Be sure to use the specified piping set for R410A. Otherwise, this may</li> <li>When installing or transferring an air conditioner to another location, m does not enter the refrigeration cycle. If other air should enter, the pres which could result in a rupture and injury.</li> </ul>                                                                                                                                                                                                                                                                                                                                                                                                                                                                                                                                                                                                                                                                                                                                                                                                                                                                                                                                                                                                                                                                                                                                                                                                                                                                                                                                                                                                                                                                                                                                                                                                                                                                                                                                                                                     | ake sure that air other than the specified refrigerant(R410A) sure level of the refrigeration cycle may increase abnormally                                                                                                                                                                               | Insulation pipe. (if the insulator is insufficient, please use commercial products.)     3     3     2                                                                                                                                                                                                                                                                                                                                                                                                                                                                                                                                                                                                                                                                                                                                                                                                                                                                                                                                                                                                                                                                                                                                                                                                                                                                                                                                                                                                                                                                                                                                                                                                                                                                                                                                                                                                                                                                                                                                                                                                                         |
| <ul> <li>Be sure to ventilate fully if a refrigerant gas leak while at work. If the refriorccur.</li> <li>After completion of installation work, check to make sure that there is not support to the sure that there is not support to the sure that there is not support to the support to the supervision of the su</li></ul> |                                                                                                                                                                                                                                                                                                           |                                                                                                                                                                                                                                                                                                                                                                                                                                                                                                                                                                                                                                                                                                                                                                                                                                                                                                                                                                                                                                                                                                                                                                                                                                                                                                                                                                                                                                                                                                                                                                                                                                                                                                                                                                                                                                                                                                                                                                                                                                                                                                                                |
| <ul> <li>room, coming into contact with fire in the fan-driven heater, space heater</li> <li>Unauthorized modifications to the air conditioner may be dangerous. I technician or electrician. Improper repairs may result in water leakage,</li> <li>Be sure to connect the earth line from the power supply wire to the out the outdoor and indoor unit. Do not connect the earth line to the gas tu telephone unit. Improper earthing may cause electric shocks.</li> </ul>                                                                                                                                                                                                                                                                                                                                                                                                                                                                                                                                                                                                                                                                                                                                                                                                                                                                                                                                                                                                                                                                                                                                                                                                                                                                                                                                                                                                                                                                                                                                                                                                                                                    | If a breakdown occurs please call a qualified air conditioner<br>, electric shock and fire, etc.<br>tdoor unit and between                                                                                                                                                                                | Image: Application of Piping     Image: Application of Piping       Image: Application of Piping     Image: Application of Piping                                                                                                                                                                                                                                                                                                                                                                                                                                                                                                                                                                                                                                                                                                                                                                                                                                                                                                                                                                                                                                                                                                                                                                                                                                                                                                                                                                                                                                                                                                                                                                                                                                                                                                                                                                                                                                                                                                                                                                                              |
| <ul> <li>When finishing the refrigerant collection (pumping down), stop the com<br/>If you remove the refrigerant pipe while the compressor is operating an<br/>pressure in the freezing cycle system will build up steeply, causing an</li> </ul>                                                                                                                                                                                                                                                                                                                                                                                                                                                                                                                                                                                                                                                                                                                                                                                                                                                                                                                                                                                                                                                                                                                                                                                                                                                                                                                                                                                                                                                                                                                                                                                                                                                                                                                                                                                                                                                                               | nd the service valve is released, air is sucked and a explosion or injury.                                                                                                                                                                                                                                | 3     Backward piping<br>from left     6     C-case     2       Bemote Controller Holder     Bemote Controller Holder                                                                                                                                                                                                                                                                                                                                                                                                                                                                                                                                                                                                                                                                                                                                                                                                                                                                                                                                                                                                                                                                                                                                                                                                                                                                                                                                                                                                                                                                                                                                                                                                                                                                                                                                                                                                                                                                                                                                                                                                          |
| <ul> <li>When installing the unit, be sure to install the refrigerant pipe before st<br/>If the refrigerant pipe is not installed and the compressor is operated w<br/>pressure level of the refrigeration cycle may increase abnormally which</li> </ul>                                                                                                                                                                                                                                                                                                                                                                                                                                                                                                                                                                                                                                                                                                                                                                                                                                                                                                                                                                                                                                                                                                                                                                                                                                                                                                                                                                                                                                                                                                                                                                                                                                                                                                                                                                                                                                                                        | vith the service valve released, air is sucked and the                                                                                                                                                                                                                                                    | Connection 7 1                                                                                                                                                                                                                                                                                                                                                                                                                                                                                                                                                                                                                                                                                                                                                                                                                                                                                                                                                                                                                                                                                                                                                                                                                                                                                                                                                                                                                                                                                                                                                                                                                                                                                                                                                                                                                                                                                                                                                                                                                                                                                                                 |
| <ul> <li>The electric cables should neither be reworked nor added.<br/>Make sure to use an exclusive circuit breaker.<br/>Otherwise fire or electric shock might occur by connection failure, isola</li> <li>Make sure to connect cables to terminal properly and terminal cover s</li> </ul>                                                                                                                                                                                                                                                                                                                                                                                                                                                                                                                                                                                                                                                                                                                                                                                                                                                                                                                                                                                                                                                                                                                                                                                                                                                                                                                                                                                                                                                                                                                                                                                                                                                                                                                                                                                                                                    | hould close firmly.                                                                                                                                                                                                                                                                                       | There are 6 directions<br>allowed,namely,backward<br>piping, backward piping<br>from left,horizontally piping                                                                                                                                                                                                                                                                                                                                                                                                                                                                                                                                                                                                                                                                                                                                                                                                                                                                                                                                                                                                                                                                                                                                                                                                                                                                                                                                                                                                                                                                                                                                                                                                                                                                                                                                                                                                                                                                                                                                                                                                                  |
| Otherwise, over heating at terminal contact, fire or electric shock migh<br>Make sure that there is no dust on any connected points of electric car<br>Otherwise, fire or electric shock might occur.                                                                                                                                                                                                                                                                                                                                                                                                                                                                                                                                                                                                                                                                                                                                                                                                                                                                                                                                                                                                                                                                                                                                                                                                                                                                                                                                                                                                                                                                                                                                                                                                                                                                                                                                                                                                                                                                                                                            | ht occur.                                                                                                                                                                                                                                                                                                 | from right, horizontally piping<br>from left, vertically down from<br>right, vertically down from left.                                                                                                                                                                                                                                                                                                                                                                                                                                                                                                                                                                                                                                                                                                                                                                                                                                                                                                                                                                                                                                                                                                                                                                                                                                                                                                                                                                                                                                                                                                                                                                                                                                                                                                                                                                                                                                                                                                                                                                                                                        |
| 1         Installation of Hanger , Wall Penetration and Installation of Pro                                                                                                                                                                                                                                                                                                                                                                                                                                                                                                                                                                                                                                                                                                                                                                                                                                                                                                                                                                                                                                                                                                                                                                                                                                                                                                                                                                                                                                                                                                                                                                                                                                                                                                                                                                                                                                                                                                                                                                                                                                                      |                                                                                                                                                                                                                                                                                                           | 2 Installation Of The Indoor Unit                                                                                                                                                                                                                                                                                                                                                                                                                                                                                                                                                                                                                                                                                                                                                                                                                                                                                                                                                                                                                                                                                                                                                                                                                                                                                                                                                                                                                                                                                                                                                                                                                                                                                                                                                                                                                                                                                                                                                                                                                                                                                              |
| CAUTION     The draining of the water container inside the Indoor unit can be done for Therefore the hanger must be fixed horizontally or slightly tilted towards drain hose. Otherwise, condensed water may overflow the water contained the beams in the wall to hold the hanger.     Visible outline of the data terms of terms        | s the side of • To operate the remote controller at its holder                                                                                                                                                                                                                                            | <ul> <li>• While installing the pipe from the right, left or bottom side, use a knife to cut openings as shown in figure. Then smoothen the edges of openings with a file.</li> <li>• While installing the pipe from the right, left or bottom side, use a knife to cut openings as shown in figure. Then smoothen the edges of openings with a file.</li> </ul>                                                                                                                                                                                                                                                                                                                                                                                                                                                                                                                                                                                                                                                                                                                                                                                                                                                                                                                                                                                                                                                                                                                                                                                                                                                                                                                                                                                                                                                                                                                                                                                                                                                                                                                                                               |