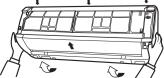

### HOW TO REMOVE INDOOR UNIT

· Push up the [PUSH] sections at the bottom of the indoor unit and pull the bottom plate towards you. Then the claws are released from the stationary plate.

(The [PUSH] sections are indicated by 2 arrows in the right figure)