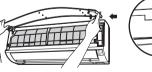

### HOW TO REMOVE INDOOR UNIT

· Push up the [PUSH] sections at the bottom of the indoor unit and pull the bottom plate towards you. Then the claws are released from the stationary plate.

(The [PUSH] sections are indicated by 2 arrows in the right figure)