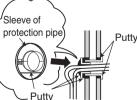

1

- with heat insulator and then tied up with rubber strap. Do not tie the terminals with the tape too tight.
- If any clearance or over-tightening may cause

connection

- condensation.
- Please tie the pipe and power line together with vinyl tape as shown in the figure showing the installation of Indoor and Outdoor units.
- To enhance the heat insulation and to prevent water condensation, please cover the outdoor part of the drain hose and pipe with insulation pipe.
- Completely seal any gap with putty.