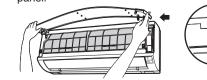

### HOW TO REMOVE INDOOR UNIT

· Push up the [PUSH] sections at the bottom of the indoor unit and pull the bottom plate towards you. Then the claws are released from the stationary plate.

(The [PUSH] sections are indicated by 2 arrows in the right figure)