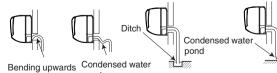

#### **Installation of Drain Hose** 4

Bending upwards Condensed water pond

A CAUTION You are free to choose the side (left or right) for the installation of drain hose. Please ensure the smooth flow of condensed water of the Indoor unit during installation. (Careless may result in water leakage.)

A CAUTION

Be sure that the drain hose is

not loosely connected bend or

proper condition like left figure.